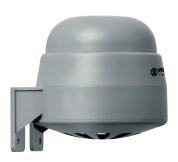

# **Multi-Tone Sounder**

- · Choice of 8 different tones
- Extremely high sound output up to 109 dB
- Adjustable sound output
- Integrated mounting bracket

#### **1** TECHNICAL SPECIFICATIONS:

Dimensions (L x H x W):83 mm x 84 mm x 91 mmHousing:PC, PC/ABS-Blend, greyFixing:Bracket mounting

Installation position:Sound outlet facing downwardsConnection:Screw terminal with wire protection